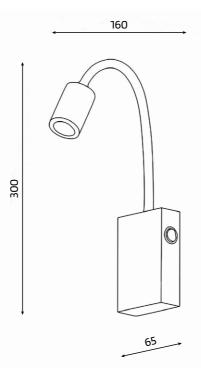

| Туре                 | Wattage                           | Light<br>source | Weight |
|----------------------|-----------------------------------|-----------------|--------|
| KJP 28 LEE<br>QUADRO | 0 3,5 W<br>(integrated conventer) | LED             | 1,2 kg |

## Wall Light, 1x3,5W LED

Approvals according to the rules of relevant classification societies, additional IEC

Finish with flexible arm

Colour chrome plated Lamps power LED 3,5 W

Electric 220-240V, 50/60Hz on/off switch included, USB 5V 2A

Mounting directly on wall, surface

## DIMENSIONS [mm]



## TECHNICAL DATA

| IP 20 | 220-240V<br><b>50-60Hz</b> |
|-------|----------------------------|
|       |                            |

LED