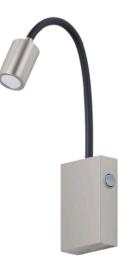

## Wall Light, 1x3,5W LED

Approvals according to the rules of relevant classification societies, additional IEC

Finish with flexible arm

Colour chrome plated Lamps power LED 3,5 W

Electric 220-240V, 50/60Hz on/off switch included, USB 5V 2A

Mounting directly on wall, surface