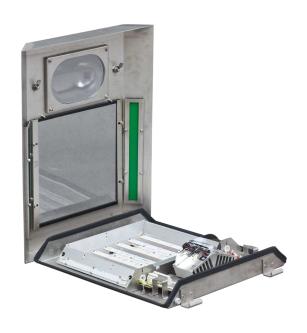

## TLP 39 MLED

#### Lighting for pedestrians underpasses

To fulfil the demand for robust and reliable pedestrian underpass lighting we have designed the luminaire TLP 39 MLED

TLP 39 MLED can be equipped with 3h emergency unit, wide or narrow beam optics, DALI driver.
Other modifications are also available on request.

Basic technical data: