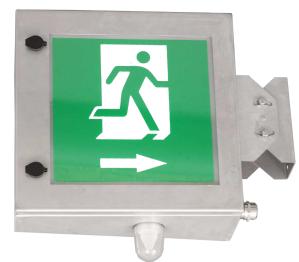

# **HLP 990**

### LED fire exit sign.

This luminaire is made entirely of AISI 316Ti – titanium reinforced stainless steel (optionally other types of steel). Equipped with a valve to equalize the pressure inside the lighting fixture and mounting bracket.

Graphics are fully customizable on request.

#### Basic technical data:

Remontowa Lighting Technologies SA (formerly known as Polam-Rem) is an industrial lighting fixtures manufacturer based in Gdansk, Poland. The Polam-Rem brand has been on the market since year 1992 however our tradition and experience in production of luminaires stretches back to year 1955.