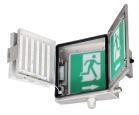

# **HLP 990**

### LED fire exit sign.

This luminaire is made entirely of AISI 316Ti – titanium reinforced stainless steel (optionally other types of steel). Equipped with a valve to equalize the pressure inside the lighting fixture and mounting bracket.

Graphics are fully customizable on request.

#### Basic technical data:

Remontowa Lighting Technologies SA (formerly known as Polam-Rem) is an industrial lighting fixtures manufacturer based in Gdansk, Poland. The Polam-Rem brand has been on the market since year 1992 however our tradition and experience in production of luminaires stretches back to year 1955.