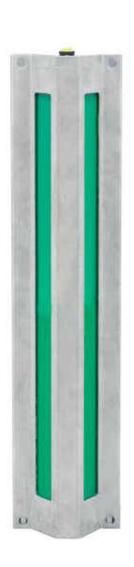

## **ZODE**

#### **Escape doors lighting set**

Designed to mark the escape doors in industrial, commercial and public facilities. The set contains of eight segments (six vertical markings, two horizontal and power supply). Designed to be powered by central UPS system. Segments are easily connectable with provided link cables.