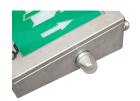

## **ZODE**

#### **Escape doors lighting set**

Designed to mark the escape doors in industrial, commercial and public facilities. The set contains of eight segments (six vertical markings, two horizontal and power supply). Designed to be powered by central UPS system. Segments are easily connectable with provided link cables.

This luminaire is made entirely of AISI 316Ti – titanium reinforced stainless steel and equipped with a valve to equalize the pressure inside the lighting fixture.

Basic technical data: