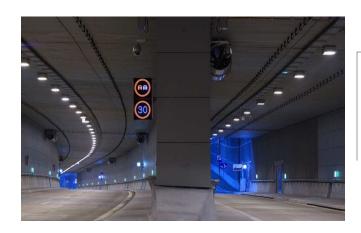

### Lighting fixtures for tunnels

Construction of a tunnel for vehicular traffic is a big engineering challenge. A lack of daylight creates the need for lighting which mitigates the problems of contrast adjustment, distance and speed evaluation for drivers in tunnels.

We offer a range of products to solve these complications. All of them can be tailored to meet our customers' requirements. Our company is committed to provide the correct visual environment for roads and pedestrian underpasses users using latest energy efficient technologies and custom beam shaping.