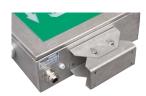

### **HLP 900**

### Escape route signs showing nearest exit

This luminaire is made entirely of AISI 316Ti – titanium reinforced stainless steel (optionally other types of steel) and equipped with a valve to equalize the pressure inside the lighting fixture. Graphics are fully customizable on request.

#### Basic technical data: