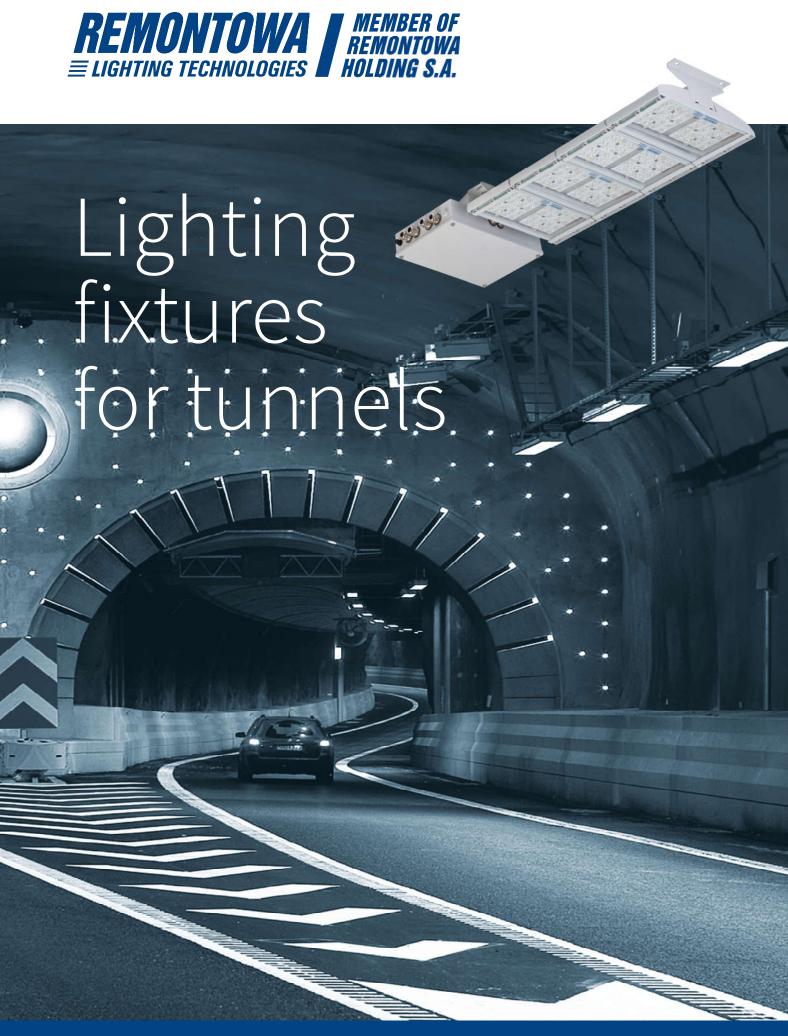

### Lighting fixtures for tunnels

Construction of a tunnel for vehicular traffic is a big engineering challenge. A lack of daylight creates the need for lighting which mitigates the problems of contrast adjustment, distance and speed evaluation for drivers in tunnels.

We offer a range of products to solve these complications. All of them can be tailored to meet our customers' requirements. Our company is committed to provide the correct visual environment for roads and pedestrian underpasses users using latest energy efficient technologies and custom beam shaping.