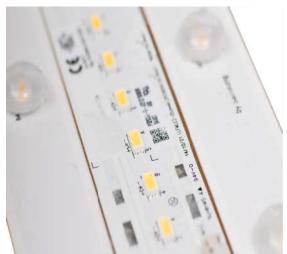

#### **Essential lighting in tunnels**

PB 20 MLED Designed to be installed in tunnels. This luminaire is offered in variety of MLED modules from one up to four, wide or narrow optics and also assymmetrical optics.

Basic technical data:

LED

220-240v AC/DC