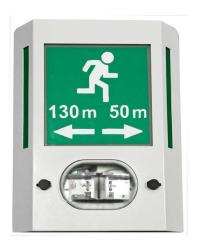

### **HLP 900**

### Escape route signs showing nearest exit

This luminaire is made entirely of AISI 316Ti – titanium reinforced stainless steel (optionally other types of steel) and equipped with a valve to equalize the pressure inside the lighting fixture. Graphics are fully customizable on request.