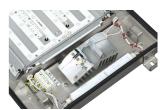

## PB 20 MLED

#### **Essential lighting in tunnels**

PB 20 MLED Designed to be installed in tunnels. This luminaire is offered in variety of MLED modules from one up to four, wide or narrow optics and also assymmetrical optics.

Basic technical data:

LED

220-240v AC/DC