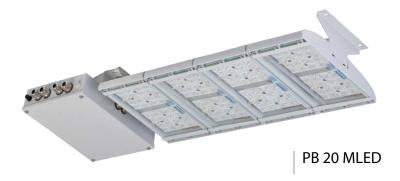

## PB 20 MLED

#### **Essential lighting in tunnels**

PB 20 MLED Designed to be installed in tunnels. This luminaire is offered in variety of MLED modules from one up to four, wide or narrow optics and also assymmetrical optics.