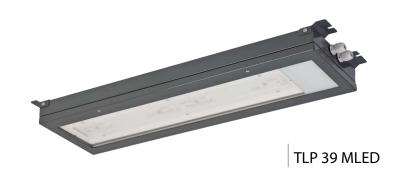

## TLP 39 MLED

#### Lighting for pedestrians underpasses

To fulfil the demand for robust and reliable pedestrian underpass lighting we have designed the luminaire TLP 39 MLED

TLP 39 MLED can be equipped with 3h emergency unit, wide or narrow beam optics, DALI driver.
Other modifications are also available on request.