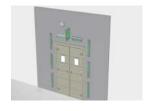

#### **Escape doors lighting set**

Designed to mark the escape doors in industrial, commercial and public facilities. The set contains of eight segments (six vertical markings, two horizontal and power supply). Designed to be powered by central UPS system. Segments are easily connectable with provided link cables.