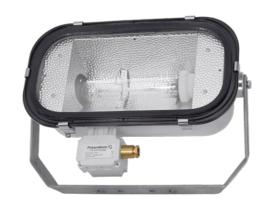

## Floodlight, max 1x400W HPS/MH

Application decks, holds, industrial areas, etc.

**Approvals** according to the rules of relevant classification societies, additional IEC

Housing stainless steel seamless deep drawn, powder coated white

Diffuser safety glass

Reflector aluminium anodized Lamps (not included) high pressure (HPS) sodium lamp, metal halide (MH) lamp 250W/400W

Electric 230V, flexible wiring, high temperature resistant

Cable entry junction box, 1 cable glands brass, M24x1.5 with earthing insert

Mounting adjustable bracket, stainless steel, 4 mounting holes, ø 10 mm and ø 14 mm

ballast unit VGP 76 -... has to be ordered separately