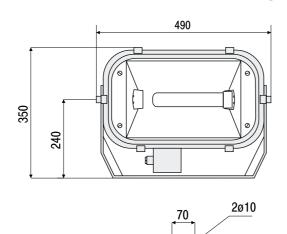

## **DIMENSIONS** [ mm ]

Mounting adjustable bracket, stainless steel, 4 mounting holes, ø 10 mm and ø 14 mm

ballast unit VGP 76 -... has to be ordered separately