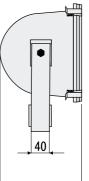

mp | 1 x 250W<br>or<br>1 x 400W | E40                | 7,7 kg |

## Floodlight, max 1x400W HPS/MH

Application decks, holds, industrial areas, etc.

**Approvals** according to the rules of relevant classification societies, additional IEC

Housing stainless steel seamless deep drawn, powder coated white

Diffuser safety glass

Reflector aluminium anodized Lamps (not included) high pressure (HPS) sodium lamp, metal halide (MH) lamp 250W/400W

Electric 230V, flexible wiring, high temperature resistant

Cable entry junction box, 1 cable glands brass, M24x1.5 with earthing insert

Mounting adjustable bracket, stainless steel, 4 mounting holes, ø 10 mm and ø 14 mm

ballast unit VGP 76 -... has to be ordered separately

## **TECHNICAL DATA**

IP 67

**OPTIONS** 



## **DIMENSIONS** [ mm ]