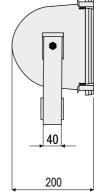

lamp | 1 x 250W<br>or<br>1 x 400W | E40                | 7,7 kg |

## Floodlight, max 1x400W HPS/MH

Application decks, holds, industrial areas, etc.

**Approvals** according to the rules of relevant classification societies, additional IEC

Housing stainless steel seamless deep drawn, powder coated white

Diffuser safety glass

Reflector aluminium anodized Lamps (not included) high pressure (HPS) sodium lamp, metal halide (MH) lamp 250W/400W

Electric 230V, flexible wiring, high temperature resistant

Cable entry junction box, 1 cable glands brass, M24x1.5 with earthing insert

Mounting adjustable bracket, stainless steel, 4 mounting holes, ø 10 mm and ø 14 mm

ballast unit VGP 76 -... has to be ordered separately

## **TECHNICAL DATA**

IP 67

**OPTIONS** 



## **DIMENSIONS** [ mm ]