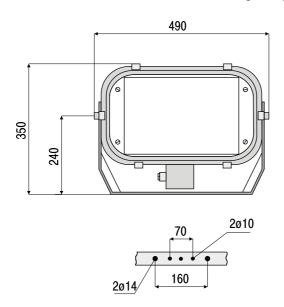

## **DIMENSIONS** [ mm ]

Mounting adjustable bracket, stainless steel, 4 mounting holes, ø 10 mm and ø 14 mm