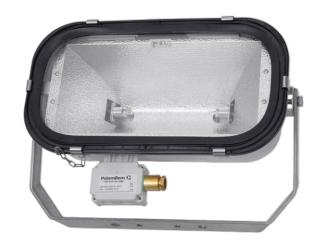

## Floodlight for halogen lamps max 1x1000W

Application decks, holds, industrial areas, etc.

**Approvals** according to the rules of relevant classification societies, additional IEC

Housing stainless steel seamless deep drawn, powder coated white

Diffuser safety glass

Reflector aluminium anodized Lamps (not included) halogen lamp max 1000W

Electric 230V, flexible wiring, high temperature resistant

Cable entry junction box, 1 cable gland brass, M24x1.5 with earthing insert

Mounting adjustable bracket, stainless steel, 4 mounting holes, ø 10 mm and ø 14 mm