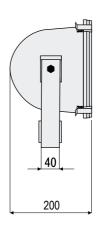

-----------------|--------------------|--------|
| STP 76-1000 | 220-240V<br>AC/DC | halogen<br>lamp | max 1000W          | R7s                | 7,6 kg |

## Floodlight for halogen lamps max 1x1000W

Application decks, holds, industrial areas, etc.

**Approvals** according to the rules of relevant classification societies, additional IEC

Housing stainless steel seamless deep drawn, powder coated white

Diffuser safety glass

Reflector aluminium anodized Lamps (not included) halogen lamp max 1000W

Electric 230V, flexible wiring, high temperature resistant

Cable entry junction box, 1 cable gland brass, M24x1.5 with earthing insert

Mounting adjustable bracket, stainless steel, 4 mounting holes, ø 10 mm and ø 14 mm

## **TECHNICAL DATA**



220-240V AC/DC

R7s

## **DIMENSIONS** [ mm ]





## **OPTIONS**