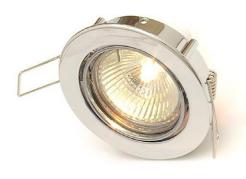

## Adjustable downlight, max 50W

Approvals
according to the rules of relevant
classification societies, additional IEC

Housing die – cast gold plated, chrome plated, white painted, other colours on request

**Lamps** (not included) LED or halogen lamp max. 50W Electric 12V, flexible wiring, heat resistant up to + 250°C

**Connections** plug and socket /Wieland GST/

Mounting with 2 fixing clips

Remark electronic transformer ET -.... has to be ordered separately (not applicable to GU10)