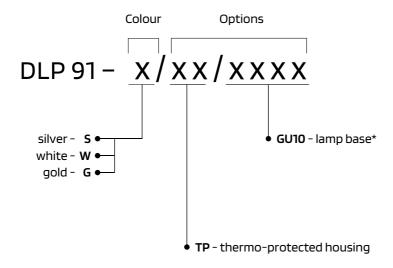

## **ORDER SPECIFICATION**

 $\hbox{*with this option electronic transformer is not required}\\$ 

Example of type description

DLP 91 - S light fitting for halogen lamp max 50W with socket GU5.3; colour - silver