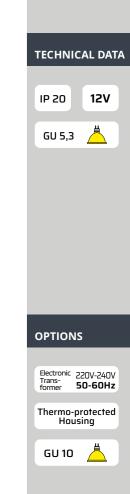

| Туре   | Light source power /<br>lamp base | Light source             | Weight |
|--------|-----------------------------------|--------------------------|--------|
| DLP 91 | max 50 W<br>GU5.3                 | halogen lamp<br>LED lamp | 0,3 kg |

**Lamps** (not included) LED or halogen lamp max. 50W Electric 12V, flexible wiring, heat resistant up to + 250°C

**Connections** plug and socket /Wieland GST/

Mounting with 2 fixing clips

Remark electronic transformer ET -.... has to be ordered separately (not applicable to GU10)