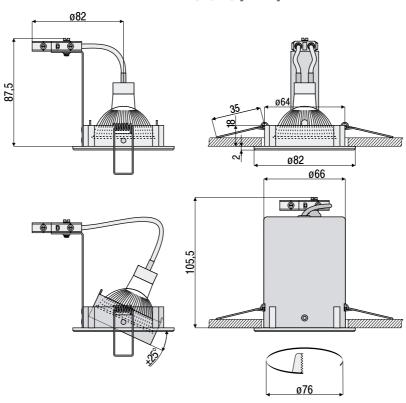

| Туре   | Light source power /<br>lamp base | Light source             | Weight |
|--------|-----------------------------------|--------------------------|--------|
| DLP 91 | max 50 W<br>GU5.3                 | halogen lamp<br>LED lamp | 0,3 kg |

## Adjustable downlight, max 50W

Approvals
according to the rules of relevant
classification societies, additional IEC

Housing die – cast gold plated, chrome plated, white painted, other colours on request

**Lamps** (not included) LED or halogen lamp max. 50W Electric 12V, flexible wiring, heat resistant up to + 250°C

**Connections** plug and socket /Wieland GST/

Mounting with 2 fixing clips

Remark electronic transformer ET -.... has to be ordered separately (not applicable to GU10)

## DIMENSIONS [ mm ]





## **ORDER SPECIFICATION**



 $\hbox{*with this option electronic transformer is not required}\\$ 

Example of type description

DLP 91 - S light fitting for halogen lamp max 50W with socket GU5.3; colour - silver